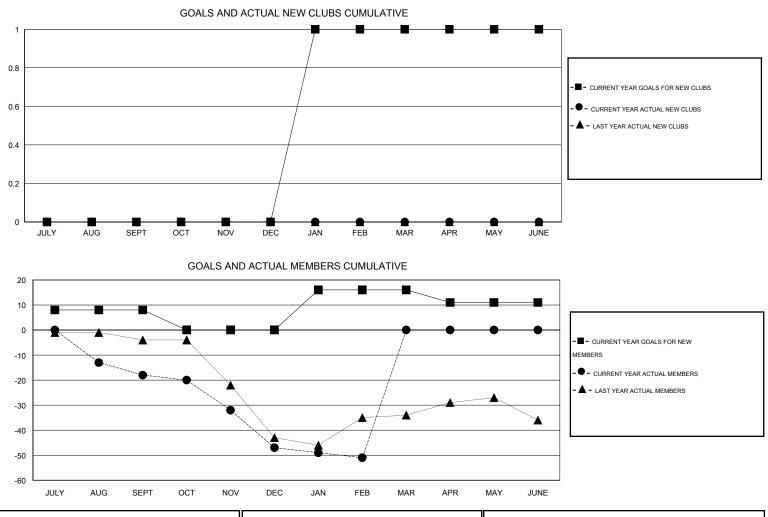

## John Muller

| GMT: John Mu                   | ller |   | LOCATIO | N AUSTRALI | A                                |    |    |    | GMT CA 7 |
|--------------------------------|------|---|---------|------------|----------------------------------|----|----|----|----------|
| Clubs<br>RESULTS FOR 2014-2015 |      |   |         |            | Members<br>RESULTS FOR 2014-2015 |    |    |    |          |
|                                |      |   |         |            |                                  |    |    |    |          |
| JULY/AUG/SEPT                  | 0    | 0 | 0       | 0          | JULY/AUG/SEPT                    | 8  | 26 | 44 | -18      |
| OCT/NOV/DEC                    | 0    | 0 | 0       | 0          | OCT/NOV/DEC                      | -8 | 34 | 63 | -29      |
| JAN/FEB/MAR                    | 1    | 0 | 0       | 0          | JAN/FEB/MAR                      | 16 | 12 | 16 | -4       |
| APR/MAY/JUNE                   | 0    | 0 | 0       | 0          | APR/MAY/JUNE                     | -5 | 0  | 0  | 0        |